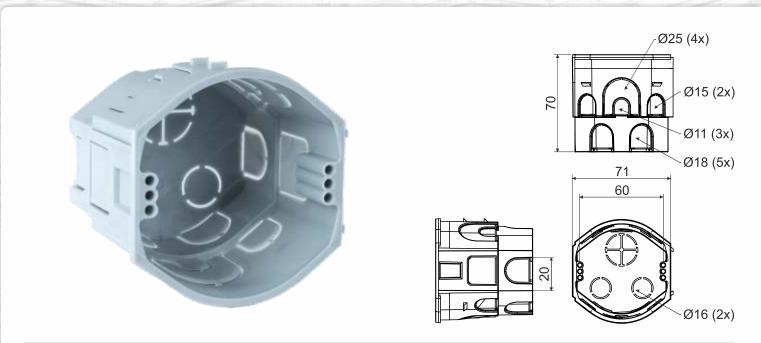

product description:

designed for distribution system with voltage 400 V easy installation of devices with big depth possibility to join into and continuous series with and spacing of 71 mm boxes can be joined with boxes KP 68/D, KPR 68/D, KU 68-45 possibility to easily clamp under the device using screwless terminals allows to install double-socket