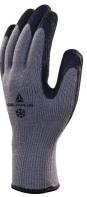

## Product specifications

100% acrylic. Foam latex coating on palm and fingertips. Gauge 10.

Support: acrylic. Coating: latex foam.

COLOUR Grey-Black

SIZE 09

| Ŷ |                         |                                                                         |
|---|-------------------------|-------------------------------------------------------------------------|
|   | Brushed acrylic support | Maintenance of warmth during outdoor work<br>Great comfort of use       |
| 1 | Latex foam              | Increased breathability (feeling of freshness)<br>Dexterity and comfort |
|   | DELTA INNOVATION        |                                                                         |

| Item details |               |            |      |  |  |
|--------------|---------------|------------|------|--|--|
| Item details | Bar code      | COLOUR     | SIZE |  |  |
| VV735GR09    | 3295249180539 | Grey-Black | 09   |  |  |