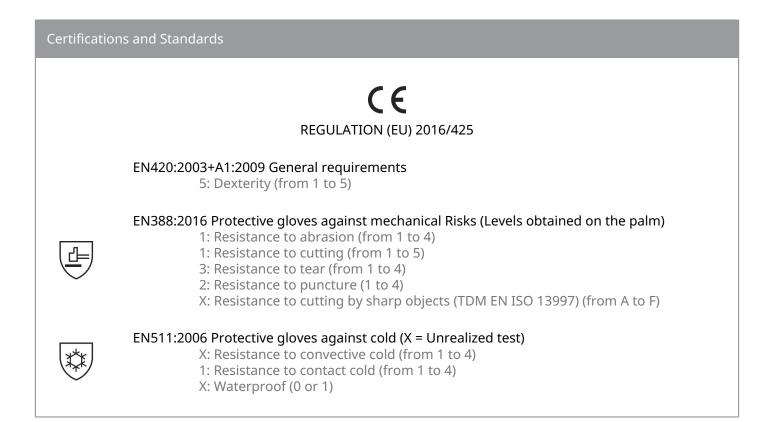

## APOLLON WINTER VV735



KNITTED ACRYLIC GLOVE - FOAM LATEX COATED PALM Model VV735GR09







## Product specifications

100% acrylic. Foam latex coating on palm and fingertips. Gauge 10.

Support: acrylic. Coating: latex foam.

COLOUR Grey-Black

SIZE 09



| Ŷ |                         |                                                                         |
|---|-------------------------|-------------------------------------------------------------------------|
|   | Brushed acrylic support | Maintenance of warmth during outdoor work<br>Great comfort of use       |
| 1 | Latex foam              | Increased breathability (feeling of freshness)<br>Dexterity and comfort |
|   | DELTA INNOVATION        |                                                                         |





| Item details |               |            |      |  |  |
|--------------|---------------|------------|------|--|--|
| Item details | Bar code      | COLOUR     | SIZE |  |  |
| VV735GR09    | 3295249180539 | Grey-Black | 09   |  |  |