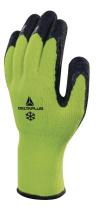

## Product specifications

100% acrylic. Foam latex coating on palm and fingertips. Gauge 10.

Support: acrylic. Coating: latex foam.

COLOUR Grey-Black

SIZE 09

| Ŷ |                         |                                                                         |
|---|-------------------------|-------------------------------------------------------------------------|
|   | Brushed acrylic support | Maintenance of warmth during outdoor work<br>Great comfort of use       |
| 1 | Latex foam              | Increased breathability (feeling of freshness)<br>Dexterity and comfort |
|   | DELTA INNOVATION        |                                                                         |