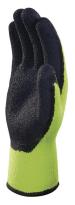

## Product specifications

100% acrylic. Foam latex coating on palm and fingertips. Gauge 10.

Support: acrylic. Coating: latex foam.

COLOUR Grey-Black

SIZE 09

| Ŷ |                         |                                                                         |
|---|-------------------------|-------------------------------------------------------------------------|
|   | Brushed acrylic support | Maintenance of warmth during outdoor work<br>Great comfort of use       |
| 1 | Latex foam              | Increased breathability (feeling of freshness)<br>Dexterity and comfort |
|   | DELTA INNOVATION        |                                                                         |