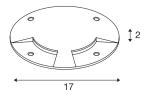

## **TECHNICAL DATA**

| Item no.:        | 1001254         |
|------------------|-----------------|
| Height           | 2 cm            |
| Diameter         | 17 cm           |
| Net weight       | 0.872 kg        |
| Gross weight     | 0.998 kg        |
| IP Code          | IP 20           |
| Assembly         | Surface         |
| Assembly details | Ground          |
| Color            | stainless steel |
| BIG WHITE Page   | 728             |
|                  |                 |