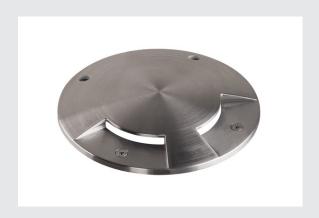

## **BIG PLOT cover**

## 2 outlets, stainless steel 316

The LED PLOT module is used for effect and orientation lighting in outdoor areas. Thanks to the BIG PLOT cover made of 316 stainless steel, atmospheric lighting effects are possible. In stainless steel, the decorative component convinces with its high quality. The IP 20 protection class provides optimum protection.

## **TECHNICAL DATA**

| Item no.:        | 1001254         |
|------------------|-----------------|
| Height           | 2 cm            |
| Diameter         | 17 cm           |
| Net weight       | 0.872 kg        |
| Gross weight     | 0.998 kg        |
| IP Code          | IP 20           |
| Assembly         | Surface         |
| Assembly details | Ground          |
| Color            | stainless steel |
| BIG WHITE Page   | 728             |
|                  |                 |