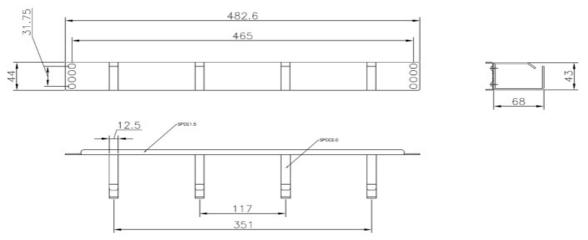

# **Product Drawing**

110-582 Excel 1U Cable Management Bar, 4 Vertical Metal Hoops, Black (RAL 9004) - Painted Steel