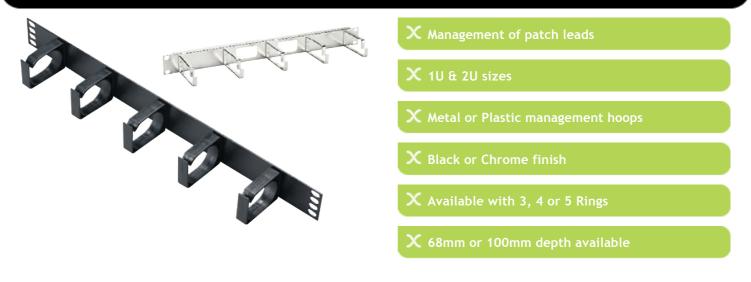

## **Features**

- Management of patch leads
- Metal or Plastic management hoops
- Horizontal and Vertical Hoops
- 68mm or 100mm depth available

### **Product Overview**

A range of cable management bars designed to fit in standard 19" racks and cabinets. The range includes a choice of metal or plastic management hoops in either 1U or 2U high size. Chrome and black versions available, with 3, 4 or 5 hoops in 2 sizes - 68mm deep and 100mm deep. See part number table for options.

10 & 20 sizes

Black or Chrome finish

Cage Nut Set included

Available with 3, 4 or 5 Rings

100-031 is 1U high in Chrome finish with 5 vertical steel hoops of 68mm depth

- 100-582 is 1U high in Black finish with 4 vertical steel hoops of 68mm depth
- 100-583 is 1U high in Black finish with 5 vertical steel hoops of 100mm depth

100-586 is 1U high in Black finish with 5 vertical Plastic hoops of 68mm depth

100-590 is 1U high in Black finish with 3 vertical and 2 horizontal steel hoops of 68mm depth 100-594 is 2U high in Black finish with 4 vertical steel hoops of 68mm depth