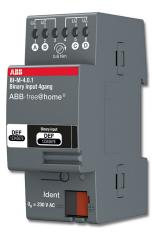

## Binary input, 4gang

Online-Catalogue 2018

Binary inputs
Binary input, 4gang
for ABB-free@home®

The device detects AC/DC signals of 10 - 230 V via 4 channels. The information of the signal evaluation can be used for controlling ABB-free@home® actuators or for recording status information. The bus can be connected via enclosed terminal block.

Bus voltage: 24 V,

Inputs: 4

Protection class (Device): IP 20, Temperature range (Device): -5 °C to 45 °C, Dimensions: (L x W x D): 90 mm x 36 mm x 64 mm, Module width: 2 MW,

Programming only with bus voltage applied via the web interface of the System Access Point., Additional information about commissioning and operation is contained in the system manual and the online operating manual of the current Online-Catalogue.